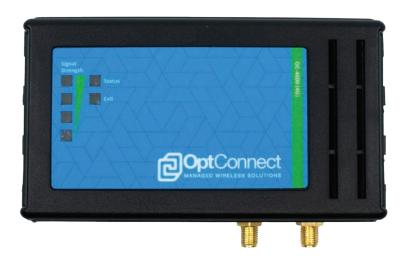

# OC-4600

#### **Truly Compact**

The OC-4600 is a truly compact, full-featured high-speed cellular router that fits almost anywhere so customers can connect their equipment to the internet for ultra-reliable connectivity they can count on.